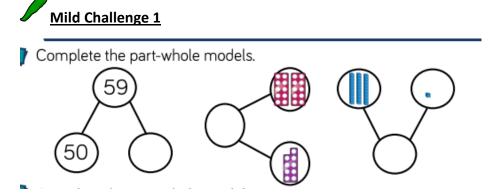

Complete the part-whole models.

Draw the below numbers using the pictorial method shown in the video