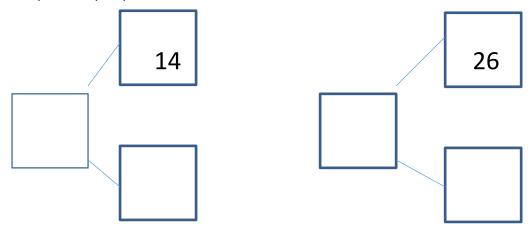

Complete the part-whole models.

Draw the below numbers using the pictorial method shown in the video