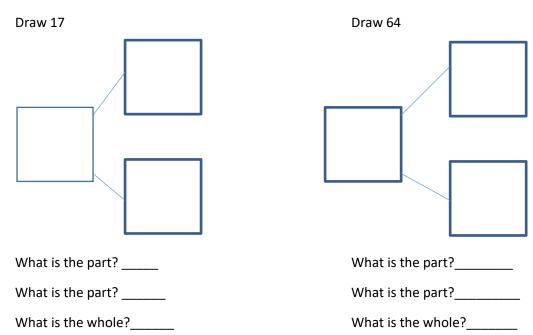

## Hot - Challenge 3

Using the pictorial method draw the below numbers in a part part whole model.

1/18

2/23

3/44

Complete the part part whole models.

| What is the part?  | What is the part?_ |
|--------------------|--------------------|
| What is the part?  | What is the part?_ |
| What is the whole? | What is the whole? |