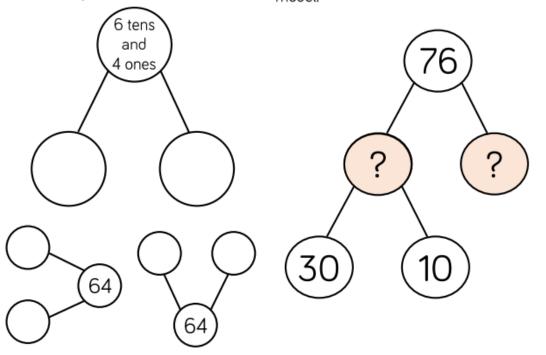

Complete each part-whole model in a different way.

Complete the extended part-whole model.