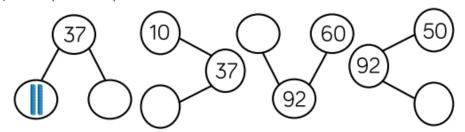

Complete the part-whole models.

Draw the below numbers using the pictorial method shown in the video