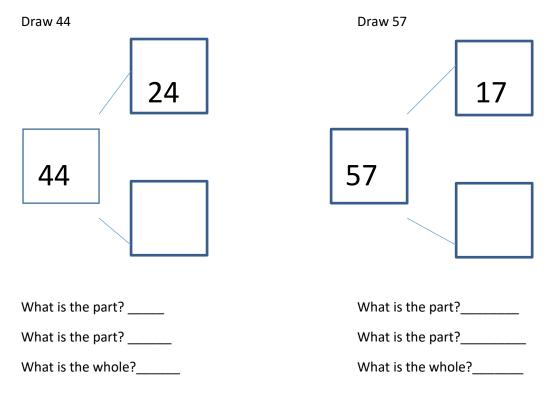

## Maths Chilli Challenge

Look at the challenges below and choose a level of chilli you want to start with. If you feel confident doing that challenge, have a go at the next one!

Draw the below numbers using the pictorial method shown in the video.